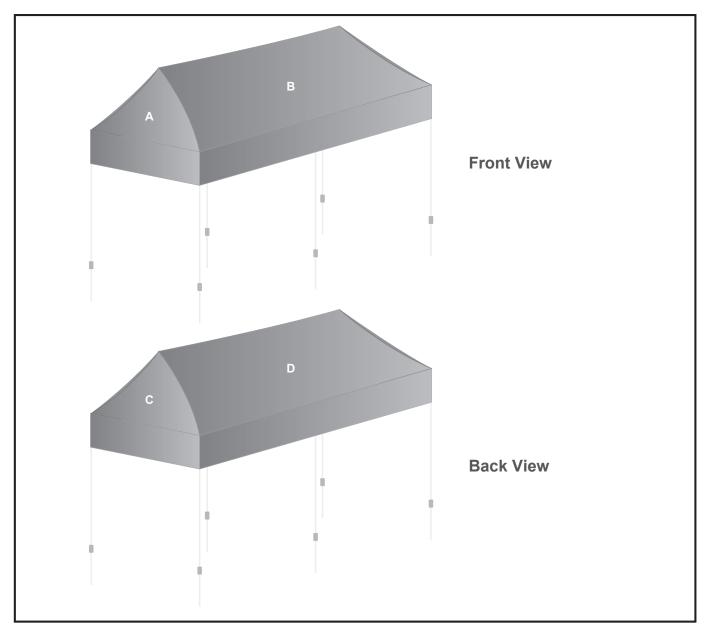

## **Branding Options:**

Position: A - C - Roof SS Position: B - D - Roof LS

Size: 3100mm wide x 2320mm high Size: 6160mm wide x 2320mm high